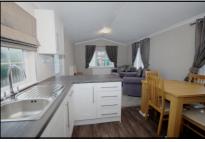

### 2-Bedroom Park Home approx 45' x 12'

Accommodation & approximate room dimensions:

- Omar 'Regency'
- Entrance Hall: Cloaks cupboard.
- 'Open Plan Living Space' including superb kitchen/diner: Approx 23'6" max x 10'9"
- Kitchen/Diner: Range of floor and wall cupboards. Built-in oven and hob with extractor fan over (untested). Integrated Dishwasher, Fridge/Freezer & Washing Machine (untested).
- Lounge Area: Feature fireplace & box bay window.
- Bedroom 1: approx 9'3" x 8'4" Plus built-in furniture.
- Bedroom 2: approx 7'9" x 7'9". Built-in furniture.
- Bathroom: Panelled bath with thermostatic shower over.
  Wash basin & WC. Chrome towel rail.
- PVCu Double-Glazing.
- Gas Central Heating (system untested)
- Garden with Brick Shed.