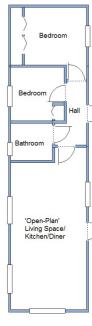

### 2-Bedroom Park Home approx 45' x 12'

Accommodation & approximate room dimensions:

- Omar 'Regency'
- Entrance Hall: Cloaks cupboard.
- 'Open Plan Living Space' including superb kitchen/diner: Approx 23'6" max x 10'9"
- Kitchen/Diner: Range of floor and wall cupboards. Built-in oven and hob with extractor fan over (untested). Integrated Dishwasher, Fridge/Freezer & Washing Machine (untested).
- Lounge Area: Feature fireplace & box bay window.
- Bedroom 1: approx 9'3" x 8'4" Plus built-in furniture.
- Bedroom 2: approx 7'9" x 7'9". Built-in furniture.
- Bathroom: Panelled bath with thermostatic shower over.
  Wash basin & WC. Chrome towel rail.
- PVCu Double-Glazing.
- Gas Central Heating (system untested)
- Garden with Brick Shed.