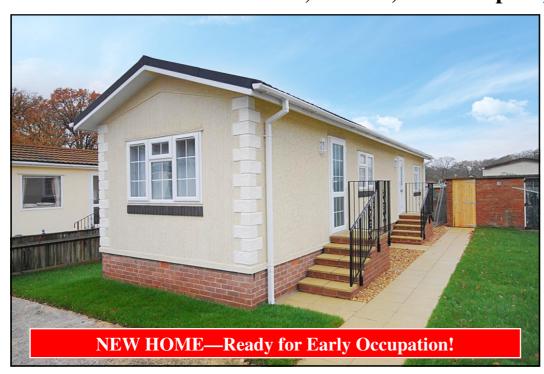

# 26 Church Farm Close Park, Dibden, Southampton, Hants. SO45 5TF

This drawing has been prepared for diagrammatic purpose only. Not to scale

### 2-Bedroom Park Home approx 45' x 12'

Accommodation & approximate room dimensions:

- Omar 'Regency'
- Entrance Hall: Cloaks cupboard.
- 'Open Plan Living Space' including superb kitchen/diner: Approx 23'6" max x 10'9"
- Kitchen/Diner: Range of floor and wall cupboards. Built-in oven and hob with extractor fan over (untested). Integrated Dishwasher, Fridge/Freezer & Washing Machine (untested).
- Lounge Area: Feature fireplace & box bay window.
- Bedroom 1: approx 9'3" x 8'4" Plus built-in furniture.
- Bedroom 2: approx 7'9" x 7'9". Built-in furniture.
- Bathroom: Panelled bath with thermostatic shower over.
  Wash basin & WC. Chrome towel rail.
- PVCu Double-Glazing.
- Gas Central Heating (system untested)
- Garden with Brick Shed.

Price £165,000

- Parking
- Age Restriction 50+
- No Pets Allowed