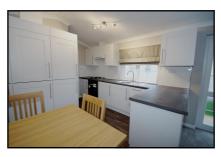

### 2-Bedroom Park Home approx 45' x 12'

Accommodation & approximate room dimensions:

- Omar 'Regency'
- Entrance Hall: Cloaks cupboard.
- 'Open Plan Living Space' including superb kitchen/diner: Approx 23'6" max x 10'9"
- Kitchen/Diner: Range of floor and wall cupboards. Built-in oven and hob with extractor fan over (untested). Integrated Dishwasher, Fridge/Freezer & Washing Machine (untested).
- Lounge Area: Feature fireplace & box bay window.
- Bedroom 1: approx 9'3" x 8'4" Plus built-in furniture.
- Bedroom 2: approx 7'9" x 7'9". Built-in furniture.
- Bathroom: Panelled bath with thermostatic shower over.
  Wash basin & WC. Chrome towel rail.
- PVCu Double-Glazing.
- Gas Central Heating (system untested)
- Garden with Brick Shed.