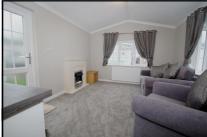

### 2-Bedroom Park Home approx 45' x 12'

Accommodation & approximate room dimensions:

- Omar 'Regency'
- Entrance Hall: Cloaks cupboard.
- 'Open Plan Living Space' including superb kitchen/diner: Approx 23'6" max x 10'9"
- Kitchen/Diner: Range of floor and wall cupboards. Built-in oven and hob with extractor fan over (untested). Integrated Dishwasher, Fridge/Freezer & Washing Machine (untested).
- Lounge Area: Feature fireplace & box bay window.
- Bedroom 1: approx 9'3" x 8'4" Plus built-in furniture.
- Bedroom 2: approx 7'9" x 7'9". Built-in furniture.
- Bathroom: Panelled bath with thermostatic shower over.
  Wash basin & WC. Chrome towel rail.
- PVCu Double-Glazing.
- Gas Central Heating (system untested)
- Garden with Brick Shed.