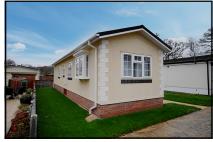

# 26 Church Farm Close Park, Dibden, Southampton, Hants. SO45 5TF

This drawing has been prepared for diagrammatic purpose only. Not to scale

### 2-Bedroom Park Home approx 45' x 12'

Accommodation & approximate room dimensions:

- Omar 'Regency'
- Entrance Hall: Cloaks cupboard.
- 'Open Plan Living Space' including superb kitchen/diner: Approx 23'6" max x 10'9"
- Kitchen/Diner: Range of floor and wall cupboards. Built-in oven and hob with extractor fan over (untested). Integrated Dishwasher, Fridge/Freezer & Washing Machine (untested).
- Lounge Area: Feature fireplace & box bay window.
- Bedroom 1: approx 9'3" x 8'4" Plus built-in furniture.
- Bedroom 2: approx 7'9" x 7'9". Built-in furniture.
- Bathroom: Panelled bath with thermostatic shower over.
  Wash basin & WC. Chrome towel rail.
- PVCu Double-Glazing.
- Gas Central Heating (system untested)
- Garden with Brick Shed.